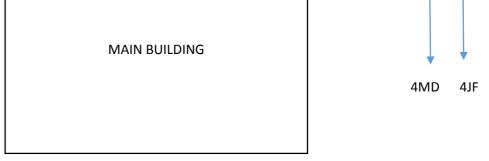

| 1CC = Miss Critchley | 3LM = Mr. Moule     |
|----------------------|---------------------|
| 1NM = Miss Merry     | 3SR = Mrs. Mitchell |
| 1SM = Mrs. Monaghan  | 3 CT = Miss Hansen  |
| 2JL = Mrs. Law       | 4MD = Mr. Davies    |
| 2RM = Ms Marsden     | 4 JF = Miss Frazer  |
| 2 MT = Miss Tingling |                     |

PLEASE NOTE:

- 1. NURSERY AND RECEPTION CHILDREN SHOULD BE TAKEN INTO THEIR CLASSROOMS FROM 8.50AM BY A PARENT OR CARER. RECEPTION WILL NOT LINE UP UNTIL LATER IN THE YEAR.
- 2. YEARS 5 AND 6 CHILDREN SHOULD WAIT ON THE PLAY AREA OUTSIDE THE NEW BUILDING TO RELIEVE PRESSURE ON THE MAIN PLAYGROUND, AND WILL BE ABLE TO ACCESS THEIR CLASSROOMS INDEPENDENTLY FROM 8.45AM