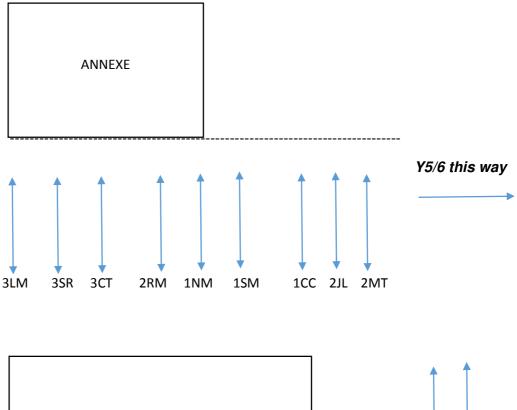

| 1CC = Miss Critchley | 3LM = Mr. Moule     |
|----------------------|---------------------|
| 1NM = Miss Merry     | 3SR = Mrs. Mitchell |
| 1SM = Mrs. Monaghan  | 3 CT = Miss Hansen  |
| 2JL = Mrs. Law       | 4MD = Mr. Davies    |
| 2RM = Ms Marsden     | 4 JF = Miss Frazer  |
| 2 MT = Miss Tingling |                     |

PLEASE NOTE:

- 1. NURSERY AND RECEPTION CHILDREN SHOULD BE TAKEN INTO THEIR CLASSROOMS FROM 8.50AM BY A PARENT OR CARER. RECEPTION WILL NOT LINE UP UNTIL LATER IN THE YEAR.
- 2. YEARS 5 AND 6 CHILDREN SHOULD WAIT ON THE PLAY AREA OUTSIDE THE NEW BUILDING TO RELIEVE PRESSURE ON THE MAIN PLAYGROUND, AND WILL BE ABLE TO ACCESS THEIR CLASSROOMS INDEPENDENTLY FROM 8.45AM