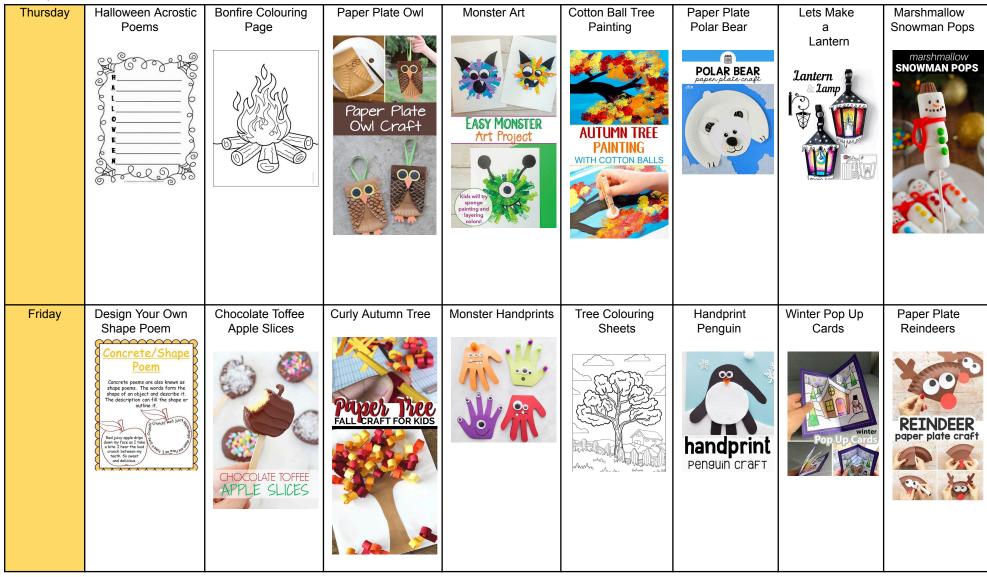

Autumn Term 2: 28th October-20th December

| Week<br>beginning | 28th October                                      | 4th November                      | 11th November        | 18th November           | 25th November         | 2nd December                              | 9th December                                                          | 16th December               |
|-------------------|---------------------------------------------------|-----------------------------------|----------------------|-------------------------|-----------------------|-------------------------------------------|-----------------------------------------------------------------------|-----------------------------|
| Theme of the week | Poetry Week                                       | Bonfire and<br>Fireworks          | Autumn Craft week    | Monsters                | National Tree<br>Week | Arctic Animals                            | Winter activities                                                     | Christmas<br>Craft Week     |
| Monday            | Handprint Poems  Handprint Poems  Handprint Poems | Firework Printing  Firework print | Pastel Chalk Art     | Paper Plate<br>Monsters | Hand Print Trees      | Snowy Owl Craft  Snawy Tale Scape Att Out | Snowflake Lacing  Provide Race Care Care Care Care Care Care Care Car | Christmas<br>Wreaths        |
| Tuesday           | Paint a Watermelon<br>Poem                        | Fabulous Fireworks                | Pom pom<br>Hedgehogs | Monster<br>Suncatchers  | Tree<br>Word Searches | Paper plate<br>Walrus                     | Snowman<br>Printing                                                   | Popsicle<br>Christmas Trees |