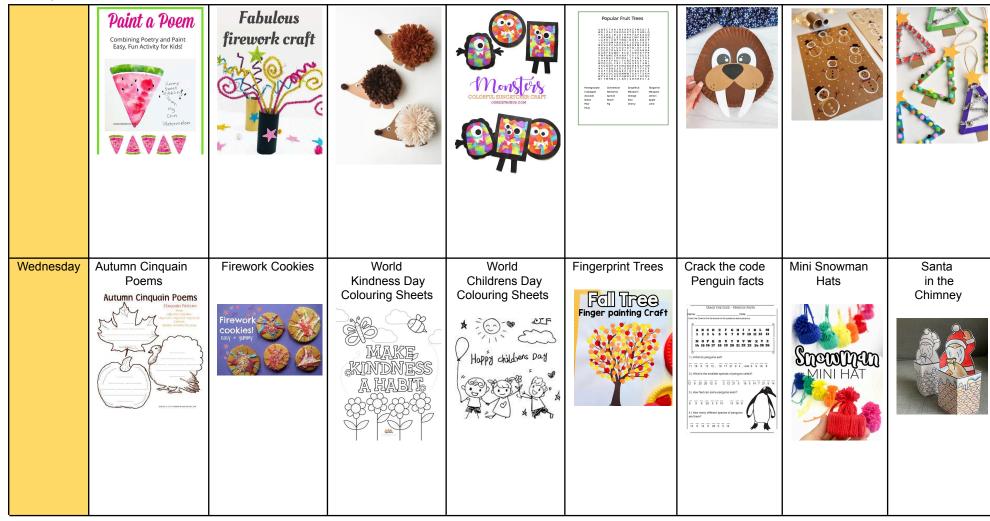

Autumn Term 2: 28th October-20th December

| Week<br>beginning | 28th October                                      | 4th November                      | 11th November        | 18th November           | 25th November         | 2nd December                              | 9th December                                                          | 16th December               |
|-------------------|---------------------------------------------------|-----------------------------------|----------------------|-------------------------|-----------------------|-------------------------------------------|-----------------------------------------------------------------------|-----------------------------|
| Theme of the week | Poetry Week                                       | Bonfire and<br>Fireworks          | Autumn Craft week    | Monsters                | National Tree<br>Week | Arctic Animals                            | Winter activities                                                     | Christmas<br>Craft Week     |
| Monday            | Handprint Poems  Handprint Poems  Handprint Poems | Firework Printing  Firework print | Pastel Chalk Art     | Paper Plate<br>Monsters | Hand Print Trees      | Snowy Owl Craft  Snawy Tale Scape Att Out | Snowflake Lacing  Provide Race Care Care Care Care Care Care Care Car | Christmas<br>Wreaths        |
| Tuesday           | Paint a Watermelon<br>Poem                        | Fabulous Fireworks                | Pom pom<br>Hedgehogs | Monster<br>Suncatchers  | Tree<br>Word Searches | Paper plate<br>Walrus                     | Snowman<br>Printing                                                   | Popsicle<br>Christmas Trees |